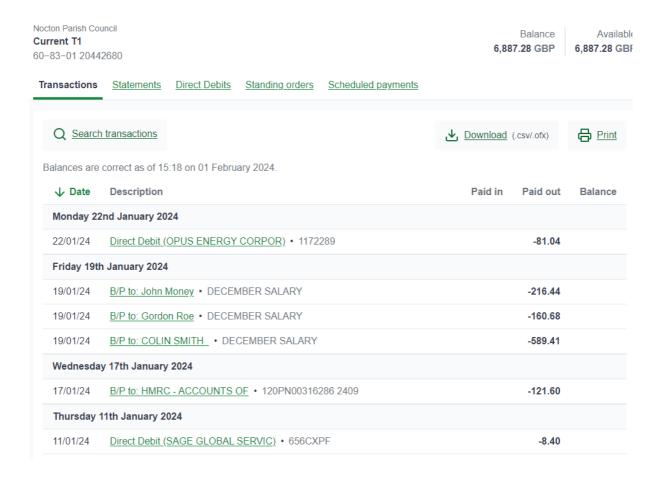

# **Nocton Parish Council Account**

#### PC A/c notable transactions:

• Nothing note worthy.